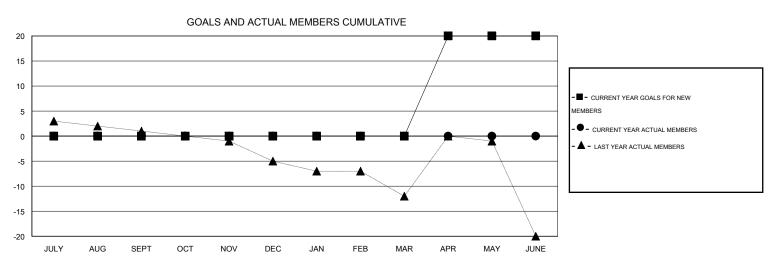

## **LOCATION RUSSIAN FEDERATION**

 $\mathsf{GMT}\;\mathsf{CA}\;4$ 

|               |                  | Clubs            |                  |                  | Members               |                    |                                     |                    |                  |
|---------------|------------------|------------------|------------------|------------------|-----------------------|--------------------|-------------------------------------|--------------------|------------------|
|               | RESUL            | TS FOR 2016-2017 | •                |                  | RESULTS FOR 2016-2017 |                    |                                     |                    |                  |
| QUARTER       | NEW CLUB<br>GOAL | NEW CLUBS        | DROPPED<br>CLUBS | NET<br>GAIN/LOSS | QUARTER               | NEW MEMBER<br>GOAL | CHARTER AND<br>NEW MEMBERS<br>ADDED | DROPPED<br>MEMBERS | NET<br>GAIN/LOSS |
| JULY/AUG/SEPT | 0                | 0                | 0                | 0                | JULY/AUG/SEPT         | 0                  | 0                                   | 0                  | 0                |
| OCT/NOV/DEC   | 0                | 0                | 0                | 0                | OCT/NOV/DEC           | 0                  | 0                                   | 0                  | 0                |
| JAN/FEB/MAR   | 0                | 0                | 0                | 0                | JAN/FEB/MAR           | 0                  | 0                                   | 0                  | 0                |
| APR/MAY/JUNE  | 1                | 0                | 0                | 0                | APR/MAY/JUNE          | 20                 | 0                                   | 0                  | 0                |